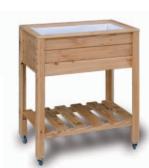

#### THE MAIN FEATURES OF JAGRAM VEGGIES ARE:

- · the grow your own concept
- · a height of 90 cm for easy access & comfortable working position
- · waterproof inserts (high quality linings)
- · a drainage system for excess water
- · easy assembly (with a step-by-step manual)
- · a complete set of fixings included
- · ease of mobility (with optional wheels)
- · a practical shelf for storing tools
- · flat package made of 5-layer cardboard