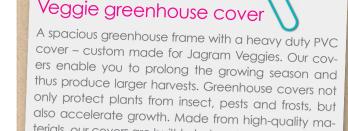

our own concept
- · a height of 90 cm for easy access & comfortable working position
- · waterproof inserts (high quality linings)
- · a drainage system for excess water
- · easy assembly (with a step-by-step manual)
- · a complete set of fixings included
- · ease of mobility (with optional wheels)
- · a practical shelf for storing tools
- · flat package made of 5-layer cardboard





#### JAGRAM VEGGIE ACCESSORIES

## Folding front/side shelf

These durable side shelves enable serious growers to maximize their work space. Featuring heavy-duty folding supports, they provide a convenient, easy to lift, lock and release side shelf or work surface. Keep your vegetable growing accessories close by at all times! Our shelves are constructed of durable material for heavy-duty use and long life.



terials, our covers are built to last and also look great!







#### Dimensions

- Large: 90 (4) x 70 (D) x 100 cm (W)



• Medium: 90 (4) x 50 (D) x 80 cm (W)



#### VARIETY OF SHAPES AND FINISHES

#### Cestino range

Home & business





Jagram Veggies are suitable for home & garden but will equally enhance any commercial space. Imagine restaurants serving fresh cut herbs growing in Veggies right next to the customer's table! Cold beverages served straight from a Veggie? No problem – a Veggie also makes an ideal cooler; just add some ice and use it to store bottles. The Jagram

Veggie can be put to a whole range of uses, limited only by your imagination!



### Florian range









# Colour options



Replaceable high quality

Other patterns available on request.

waterproof fabri