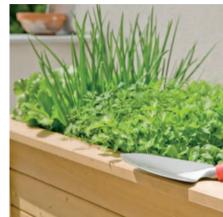

#### THE MAIN FEATURES OF JAGRAM VEGGIES ARE:

- · the grow your own concept
- · a height of 90 cm for easy access & comfortable working position
- · waterproof inserts (high quality linings)
- · a drainage system for excess water
- · easy assembly (with a step-by-step manual)
- · a complete set of fixings included
- · ease of mobility (with optional wheels)
- · a practical shelf for storing tools
- · flat package made of 5-layer cardboard

#### Cestino range

Home & business

Jagram Veggies are suitable for home & garden but will equally enhance any commercial space. Imagine restaurants serving fresh cut herbs growing in Veggies right next to the customer's table! Cold beverages served straight from a Veggie? No problem – a Veggie also makes an ideal cooler; just add some ice and use it to store bottles. The Jagram

Veggie can be put to a whole range of uses, limited only by your imagination!