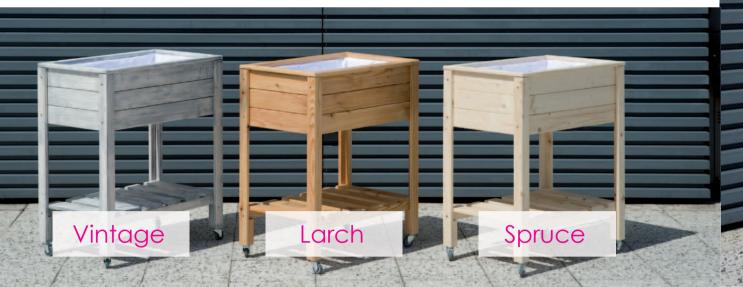

## About Spruce

Our products are manufactured from slow-growing Northern European Whitewood, that ensures durability. Jagram Veggies are handmade, using raw materials from quality suppliers and finished to the highest standards. The very best timber treatment is employed to ensure long life.

#### About Larch

The luxury Veggies are made of high grade European Larch, valued for its durability and fine colour. To ensure an exclusive appearance, larch products are coated with a high-quality varnish. Its colour vary from light reddish to golden browns, once weathered it changes to a beautifully consistent silver.