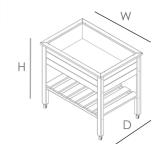

#### Dimensions

- Large: 90 (4) x 70 (D) x 100 cm (W)

• Medium: 90 (4) x 50 (D) x 80 cm (W)