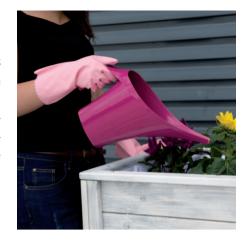

#### THE MAIN FEATURES OF JAGRAM VEGGIES ARE:

- · the grow your own concept
- · a height of 90 cm for easy access & comfortable working position
- · waterproof inserts (high quality linings)
- · a drainage system for excess water
- · easy assembly (with a step-by-step manual)
- · a complete set of fixings included
- · ease of mobility (with optional wheels)
- · a practical shelf for storing tools
- · flat package made of 5-layer cardboard

#### Cestino range

Home & business

Jagram Veggies are suitable for home & garden but will equally enhance any commercial space. Imagine restaurants serving fresh cut herbs growing in Veggies right next to the customer's table! Cold beverages served straight from a Veggie? No problem – a Veggie also makes an ideal cooler; just add some ice and use it to store bottles. The Jagram

Veggie can be put to a whole range of uses, limited only by your imagination!