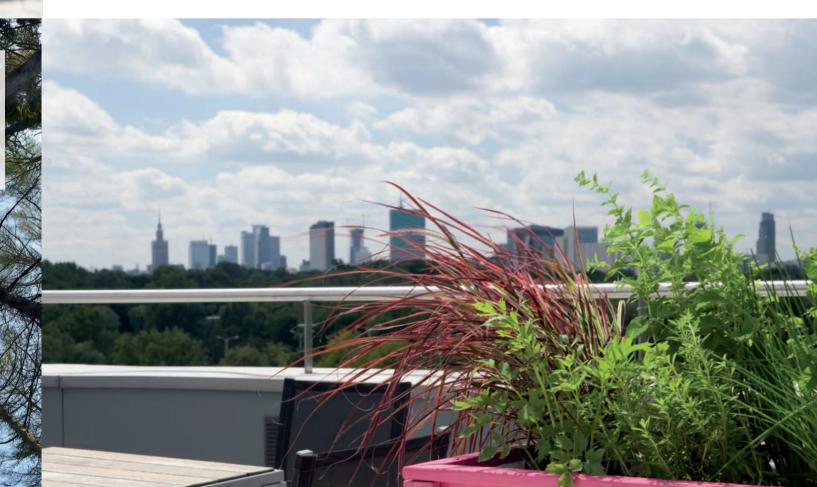

#### Cestino range

Home & business

Jagram Veggies are suitable for home & garden but will equally enhance any commercial space. Imagine restaurants serving fresh cut herbs growing in Veggies right next to the customer's table! Cold beverages served straight from a Veggie? No problem – a Veggie also makes an ideal cooler; just add some ice and use it to store bottles. The Jagram

Veggie can be put to a whole range of uses, limited only by your imagination!