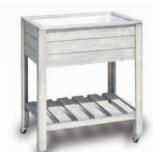

## About Spruce

Our products are manufactured from slow-growing Northern European Whitewood, that ensures durability. Jagram Veggies are handmade, using raw materials from quality suppliers and finished to the highest standards. The very best timber treatment is employed to ensure long life.

#### About Larch

The luxury Veggies are made of high grade European Larch, valued for its durability and fine colour. To ensure an exclusive appearance, larch products are coated with a high-quality varnish. Its colour vary from light reddish to golden browns, once weathered it changes to a beautifully consistent silver.