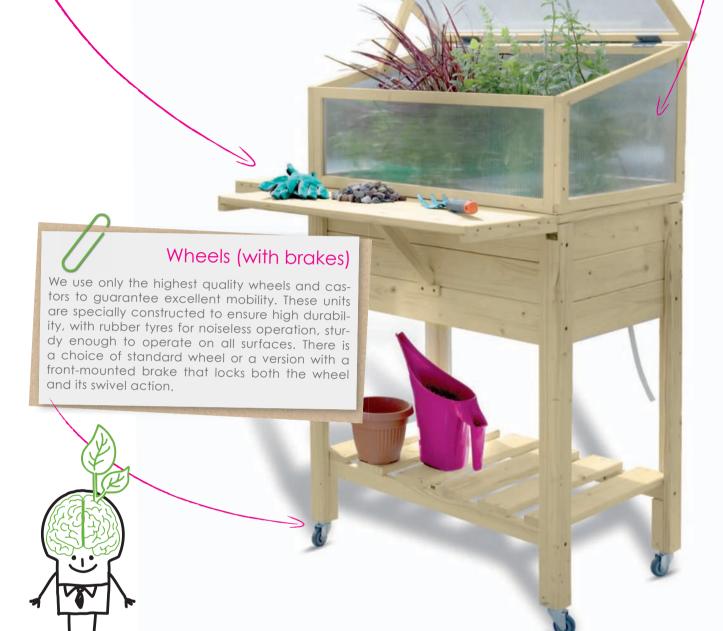

table working position
- · waterproof inserts (high quality linings)
- · a drainage system for excess water
- · easy assembly (with a step-by-step manual)
- · a complete set of fixings included
- · ease of mobility (with optional wheels)
- · a practical shelf for storing tools
- · flat package made of 5-layer cardboard





#### JAGRAM VEGGIE ACCESSORIES

## Folding front/side shelf

These durable side shelves enable serious growers to maximize their work space. Featuring heavy-duty folding supports, they provide a convenient, easy to lift, lock and release side shelf or work surface. Keep your vegetable growing accessories close by at all times! Our shelves are constructed of durable material for heavy-duty use and long life.



terials, our covers are built to last and also look great!







#### Dimensions

- Large: 90 (4) x 70 (D) x 100 cm (W)



• Medium: 90 (4) x 50 (D) x 80 cm (W)



#### VARIETY OF SHAPES AND FINISHES

#### Cestino range

Home & business





Jagram Veggies are suitable for home & garden but will equally enhance any commercial space. Imagine restaurants serving fresh cut herbs growing in Veggies right next to the customer's table! Cold beverages served straight from a Veggie? No problem – a Veggie also makes an ideal cooler; just add some ice and use it to store bottles. The Jagram

Veggie can be put to a whole range of uses, limited only by your imagination!



### Florian range









# Colour options



Replaceable high quality

Other patterns available on request.

waterproof fabric.





New Delhi

Other colours available on request.

## Abo