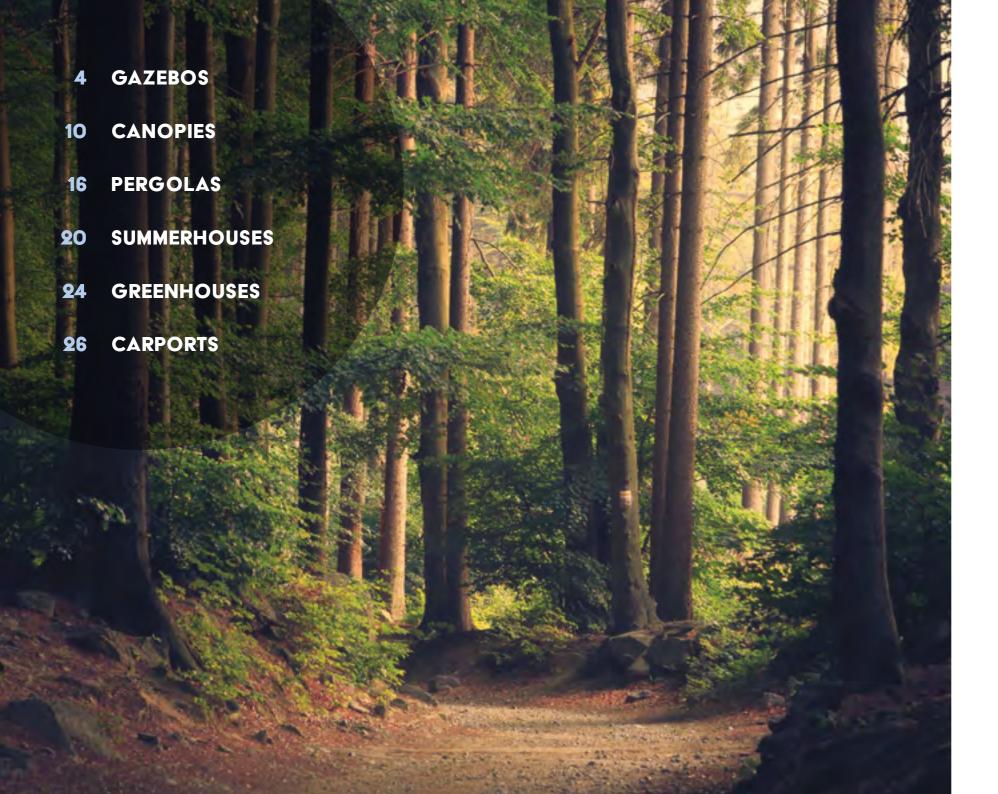

# CATALOGUE Garden Buildings







## Variety of roofing options

Jagram offers a variety of roofing options; Felt shingles in green or black, treated timber slats, Western Red Cedar shakes, European larch tiles.



## **Environmental** awareness

Jagram ensures that all the timber used in the manufacture of our garden products is replaced by means of new trees being planted.



## **Outstanding craftsmanship**

Our highly skilled craftsmen lead the way in innovative garden design and building techniques, a perfect combination of classic architecture and functional practicality.



#### **Highest quality materials**

All Jagram products are manufactured from carefully selected Northern European Softwood obtained from properly managed forests, treated with advanced formula preservative. We offer 10 years guarantee agains