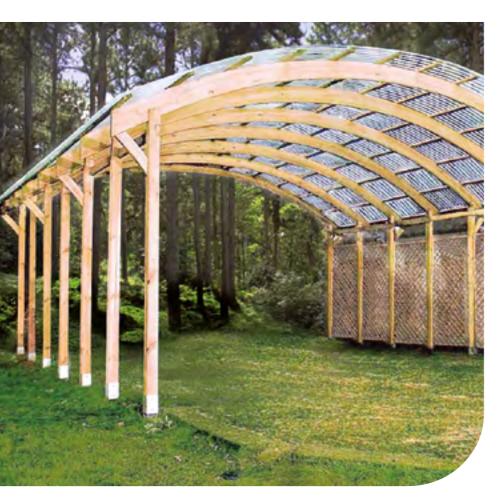

## Revelatio Carport

### Nevada Carport

Lack of space for two or three cars? This could be quite a challenge, as building a garage to fit two/three cars could be expensive and time consuming. Forget about it and go for our Revelatio Carport. The main features of this carport are glulam timber arches, 20x20cm laminated posts, modern design and the highest quality.