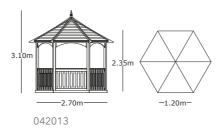

## **Brompton Gazebo**

The Brompton Gazebo is a best-seller among gazebos, looking particularly attractive with natural larch tiles. A beautiful feature for al fresco entertainment for family and friends.

This special range of gazebos incorporates trellis panels and boarded panels on three sides, with open panels and a balustrade at the front of the structure, providing a light and airy feature from which to enjoy every moment in your garden. The tiled Winchester Gazebo adds style to any landscape.