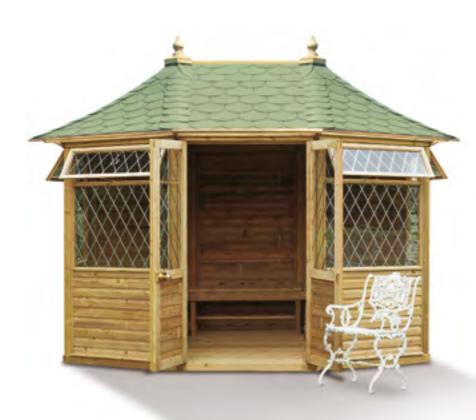

#### Winchester Gazebo

- Quality design and manufacturing
- Easy assembly
- Floor and benches sold as an option

- Roof tiles available in either black or green
- ▶ Floor sold as an option
- Benches sold as an option

The Brompton Gazebo is a best-seller among gazebos, looking particularly attractive with natural larch tiles. A beautiful feature for al fresco entertainment for family and friends.

This special range of gazebos incorporates trellis panels and boarded panels on three sides, with open panels and a balustrade at the front of the structure, providing a light and airy feature from which to enjoy every moment in your garden. The tiled Winchester Gazebo adds style to any landscape.