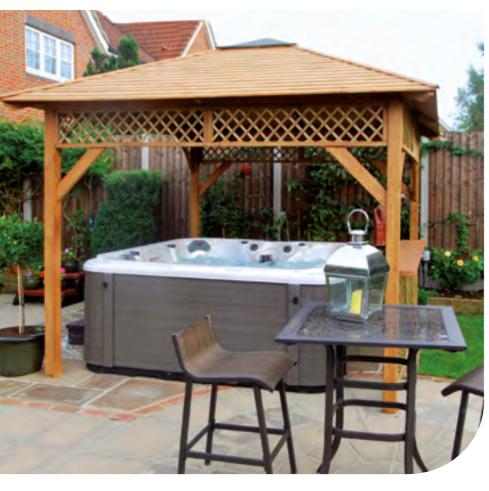

## **Chopin Gazebo**

The Chopin Entertaining Gazebo features handmade diamond trellis, providing an airy, spacious area in which to relax. This large outdoor entertaining space easily accommodates a large table and chairs. Additionally, we offer seat cushions and canvas panel covers made of the highest quality fabric, 100% treated, stain, UV resistant and has a waterproof finish which makes them perfect for outdoors.

The Vivaldi Gazebo features handmade diamond trellis to provide an airy and spacious area in which to relax. This structure enhances any garden and comes in various sizes to suit both the family and garden.