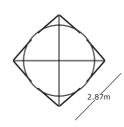

The Leto Pergola is formed by connected wooden arches. Its shape forms the structure of a dome. Regardless of whether it is erected in the garden or terrace, it will certainly draw attention with its sophisticated arched shape, and both you and visitors alike, will enjoy the beauty of this engaging timber structure.