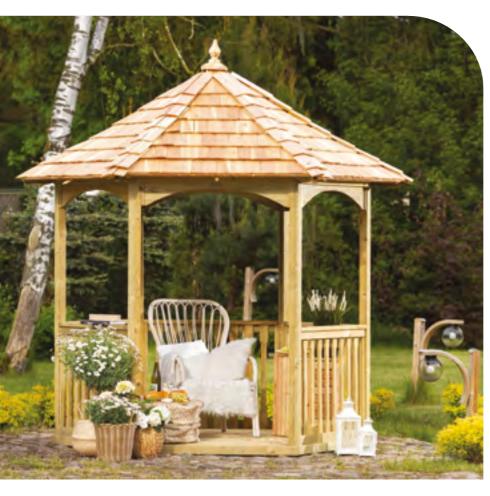

## **Brompton Gazebo**

The Brompton Gazebo is a best-seller among gazebos, looking particularly attractive with natural larch tiles. A beautiful feature for al fresco entertainment for family and friends.

This special range of gazebos incorporates trellis panels and boarded panels on three sides, with open panels and a balustrade at the front of the structure, providing a light and airy feature from which to enjoy every moment in your garden. The tiled Winchester Gazebo adds style to any landscape.