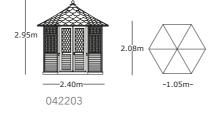

#### The Georgian Summerhouse is a classical hexagonal summerhouse with diamond leaded windows. This timeless design will add a touch of elegance to any garden and provide many years of service. The windows and double doors are fitted with diamond leaded 4mm toughened glass. Brass door