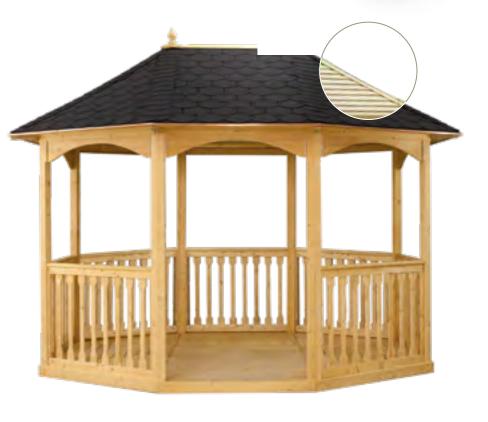

## **Brompton Gazebo**

The Brompton Gazebo is a best-seller among gazebos, looking particularly attractive with natural larch tiles. A beautiful feature for al fresco entertainment for family and friends.

This special range of gazebos incorporates trellis panels and boarded panels on three sides, with open panels and a balustrade at the front of the structure, providing a light and airy feature from which to enjoy every moment in your garden. The tiled Winchester Gazebo adds style to any landscape.