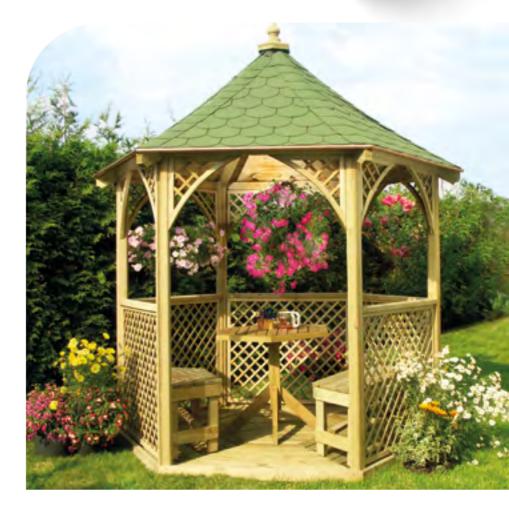

## **Brompton Gazebo**

The Brompton Gazebo is a best-seller among gazebos, looking particularly attractive with natural larch tiles. A beautiful feature for al fresco entertainment for family and friends.

This special range of gazebos incorporates trellis panels and boarded panels on three sides, with open panels and a balustrade at the front of the structure, providing a light and airy feature from which to enjoy every moment in your garden. The tiled Winchester Gazebo adds style to any landscape.