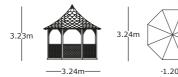

## **Brompton Gazebo**

The Brompton Gazebo is a best-seller among gazebos, looking particularly attractive with natural larch tiles. A beautiful feature for al fresco entertainment for family and friends.

This special range of gazebos incorporates trellis panels and boarded panels on three sides, with open panels and a balustrade at the front of the structure, providing a light and airy feature from which to enjoy every moment in your garden. The tiled Winchester Gazebo adds style to any landscape.