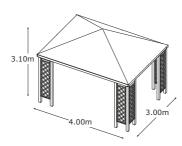

#### Winchester Gazebo

- Quality design and manufacturing
- Easy assembly
- Floor and benches sold as an option

- Roof tiles available in either black or green
- ▶ Floor sold as an option
- Benches sold as an option

The Brompton Gazebo is a best-seller among gazebos, looking particularly attractive with natural larch tiles. A beautiful feature for al fresco entertainment for family and friends.

This special range of gazebos incorporates trellis panels and boarded panels on three sides, with open panels and a balustrade at the front of the structure, providing a light and airy feature from which to enjoy every moment in your garden. The tiled Winchester Gazebo adds style to any landscape.