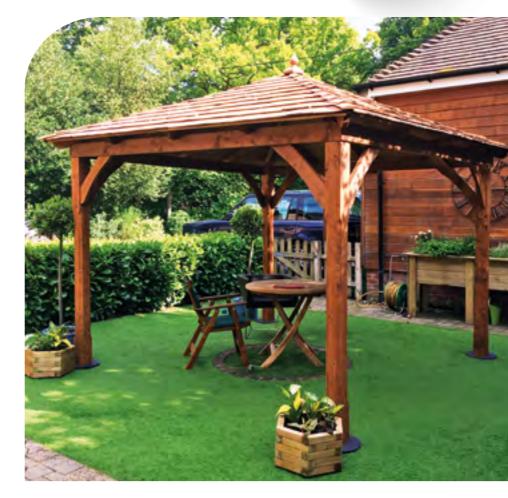

## **Brompton Gazebo**

The Brompton Gazebo is a best-seller among gazebos, looking particularly attractive with natural larch tiles. A beautiful feature for al fresco entertainment for family and friends.

This special range of gazebos incorporates trellis panels and boarded panels on three sides, with open panels and a balustrade at the front of the structure, providing a light and airy feature from which to enjoy every moment in your garden. The tiled Winchester Gazebo adds style to any landscape.