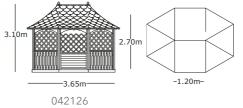

## **Brompton Gazebo**

The Brompton Gazebo is a best-seller among gazebos, looking particularly attractive with natural larch tiles. A beautiful feature for al fresco entertainment for family and friends.

This special range of gazebos incorporates trellis panels and boarded panels on three sides, with open panels and a balustrade at the front of the structure, providing a light and airy feature from which to enjoy every moment in your garden. The tiled Winchester Gazebo adds style to any landscape.