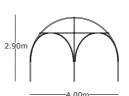

The Leto Pergola is formed by connected wooden arches. Its shape forms the structure of a dome. Regardless of whether it is erected in the garden or terrace, it will certainly draw attention with its sophisticated arched shape, and both you and visitors alike, will enjoy the beauty of this engaging timber structure.