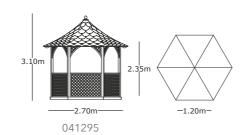

## **Brompton Gazebo**

The Brompton Gazebo is a best-seller among gazebos, looking particularly attractive with natural larch tiles. A beautiful feature for al fresco entertainment for family and friends.

This special range of gazebos incorporates trellis panels and boarded panels on three sides, with open panels and a balustrade at the front of the structure, providing a light and airy feature from which to enjoy every moment in your garden. The tiled Winchester Gazebo adds style to any landscape.