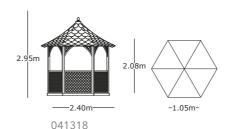

#### Brompton Gazebo Pavilion

- Roof tiles available in either black or green
- ▶ Floor sold as an option
- Benches sold as an option

- Roof tiles available in either black or green
- ▶ Floor sold as an option
- Benches sold as an option

The Brompton Pavilion is both spacious and elegant, a very popular place in which families can entertain guests and enjoy the outdoors. Made of high-quality impregnated wood, it will ensure many years of enjoyment for adults and children alike.