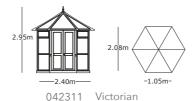

#### Edwardian and Victorian Greenhouse

The Victorian and Edwardian Potting Houses combine classic good looks • Floor sold as an option with practicality. They are glazed throughout with toughened safety glass 

Staging sold as an option and each panel features an opening fanlight to provide adequate ventilation. Both Victorian and Edwardian greenhouses come complete with all-round, The Edwardian's doors can be supplied pressure-treated working benches as standard.