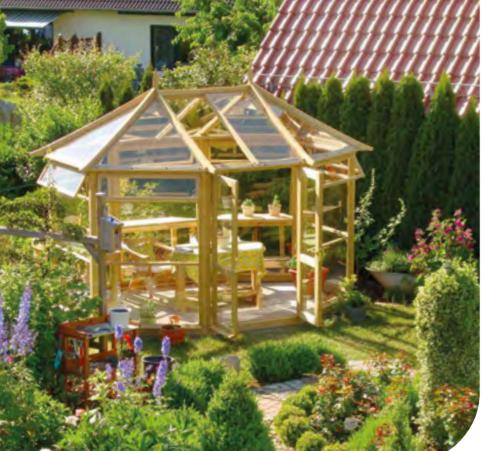

#### Edwardian and Victorian Greenhouse

The Victorian and Edwardian Potting Houses combine classic good looks • Floor sold as an option with practicality. They are glazed throughout with toughened safety glass 

Staging sold as an option and each panel features an opening fanlight to provide adequate ventilation. Both Victorian and Edwardian greenhouses come complete with all-round, The Edwardian's doors can be supplied pressure-treated working benches as standard.

to be located in the centre or at one end