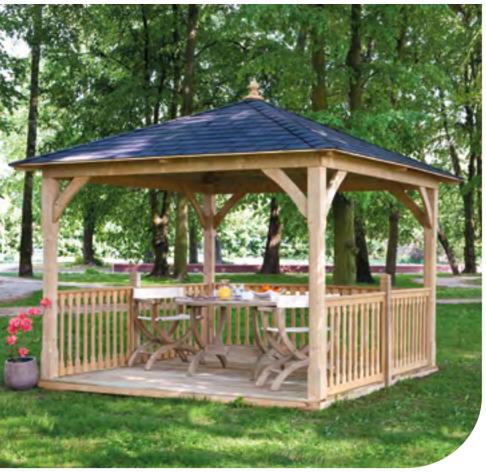

#### **Cotswold Canopy**

## Luxury Cotswold Canopy

- Roof tiles available in either black or green
- ▶ Floor, balustrade, drink shelf, shutter panels sold as an option

Cotswold with shutters

C42170

- Floor, balustrade and drink shelf sold as an option.
- ▶ Shutter panels sold as an option
- Western Red Cedar roof shingles

Cotswold Luxury Canopy is a timeless classical structure made with superb materials including Western Red Cedar roof shingles. It is a perfect way to add charm to your outdoor room. With its elegant and sturdy laminated  $12 \times 12$ cm stop-chamfered posts it will last decades. The posts are painted an amber colour to match the beautiful colour of the cedar shingles.