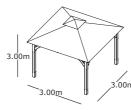

## **Chopin Gazebo**

The Chopin Entertaining Gazebo features handmade diamond trellis, providing an airy, spacious area in which to relax. This large outdoor entertaining space easily accommodates a large table and chairs. Additionally, we offer seat cushions and canvas panel covers made of the highest quality fabric, 100% treated, stain, UV resistant and has a waterproof finish which makes them perfect for outdoors.

The Vivaldi Gazebo features handmade diamond trellis to provide an airy and spacious area in which to relax. This structure enhances any garden and comes in various sizes to suit both the family and garden.