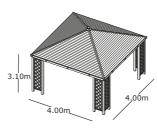

#### Winchester Gazebo

- Quality design and manufacturing
- Easy assembly
- Floor and benches sold as an option

- Roof tiles available in either black or green
- ▶ Floor sold as an option
- Benches sold as an option

The Brompton Gazebo is a best-seller among gazebos, looking particularly attractive with natural larch tiles. A beautiful feature for al fresco entertainment for family and friends.

This special range of gazebos incorporates trellis panels and boarded panels on three sides, with open panels and a balustrade at the front of the structure, providing a light and airy feature from which to enjoy every moment in your garden. The tiled Winchester Gazebo adds style to any landscape.