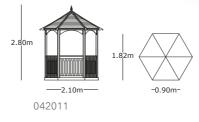

## **Brompton Gazebo**

The Brompton Gazebo is a best-seller among gazebos, looking particularly attractive with natural larch tiles. A beautiful feature for al fresco entertainment for family and friends.

This special range of gazebos incorporates trellis panels and boarded panels on three sides, with open panels and a balustrade at the front of the structure, providing a light and airy feature from which to enjoy every moment in your garden. The tiled Winchester Gazebo adds style to any landscape.