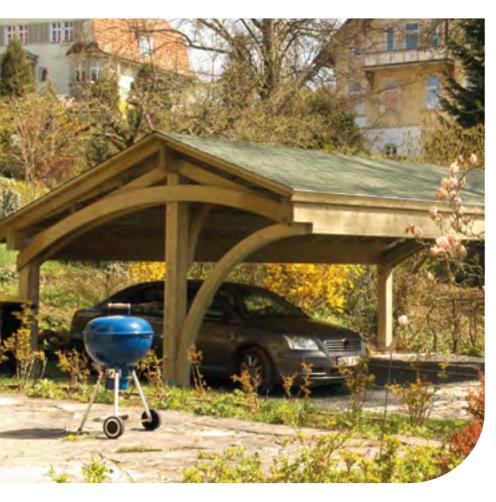

## Revelatio Carport

### Nevada Carport

Lack of space for two or three cars? This could be quite a challenge, as building a garage to fit two/three cars could be expensive and time consuming. Forget about it and go for our Revelatio Carport. The main features of this carport are glulam timber arches, 20x20cm laminated posts, modern design and the highest quality.

Double 041838

Triple 041839

• Roof tiles available in either black, green, red or brown

Single 041837

Double 041835

- Roof tiles available in either black, green, red or brown
- Infill panels not included

The Nevada Double Carport is a beautiful timber-built carport, based on glulam timber arches, providing protection against the elements, tree sap and bird droppings. In bad weather, the Nevada Carport will also make your trips to and from your car far more pleasant.