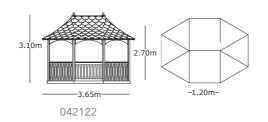

#### Winchester Gazebo Pavilion

The Winchester Pavilion comes with a wooden or tiled roof, excellent for entertaining the family and on sultry summer evenings. It makes an ideal place in which to relax with the sounds of the garden's wildlife and enjoy the ambience.