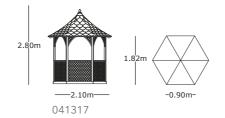

#### Winchester Gazebo

- Quality design and manufacturing
- Easy assembly
- Floor and benches sold as an option

- Roof tiles available in either black or green
- ▶ Floor sold as an option
- Benches sold as an option

The Winchester Pavilion comes with a wooden or tiled roof, excellent for entertaining the family and on sultry summer evenings. It makes an ideal place in which to relax with the sounds of the garden's wildlife and enjoy the ambience.