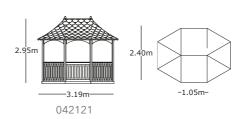

#### Winchester Gazebo

- Quality design and manufacturing
- Easy assembly
- Floor and benches sold as an option

- Roof tiles available in either black or green
- ▶ Floor sold as an option
- Benches sold as an option

The Brompton Gazebo is a best-seller among gazebos, looking particularly attractive with natural larch tiles. A beautiful feature for al fresco entertainment for family and friends.

This special range of gazebos incorporates trellis panels and boarded panels on three sides, with open panels and a balustrade at the front of the structure, providing a light and airy feature from which to enjoy every moment in your garden. The tiled Winchester Gazebo adds style to any landscape.