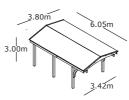

## Revelatio Carport

### Nevada Carport

Lack of space for two or three cars? This could be quite a challenge, as building a garage to fit two/three cars could be expensive and time consuming. Forget about it and go for our Revelatio Carport. The main features of this carport are glulam timber arches, 20x20cm laminated posts, modern design and the highest quality.