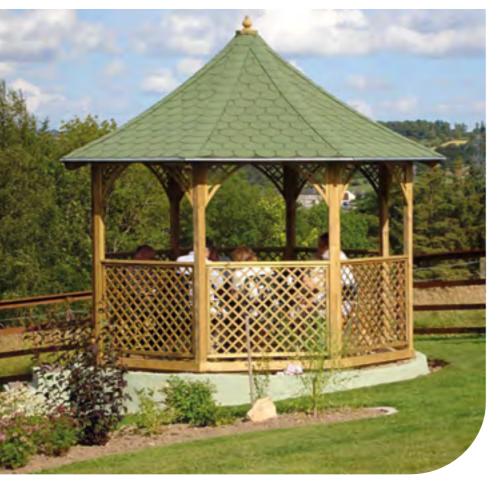

#### Winchester Gazebo

- Quality design and manufacturing
- Easy assembly
- Floor and benches sold as an option

- Roof tiles available in either black or green
- ▶ Floor sold as an option
- Benches sold as an option

The Winchester Pavilion comes with a wooden or tiled roof, excellent for entertaining the family and on sultry summer evenings. It makes an ideal place in which to relax with the sounds of the garden's wildlife and enjoy the ambience.