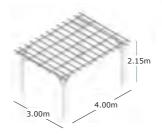

## Napoli Pergola/Canopy

A classic pergola set that fits perfectly in almost any garden. Ideal with

a green roof

such as trellis, roof mats, polycarbonate

components

2.15 x 3 x 3 2.15 x 3 x 4 2.15 x 4 x 4 2.15 x 3 x 6

- Maintenance-free, durable pressure-treated product
- ▶ Excellent support for climbing plants, vines can be easily guided to create
- Classic design suits gardens of any style
- ▶ Easy to complement with accessories
- Easy to install with pre-cut and pre-drilled