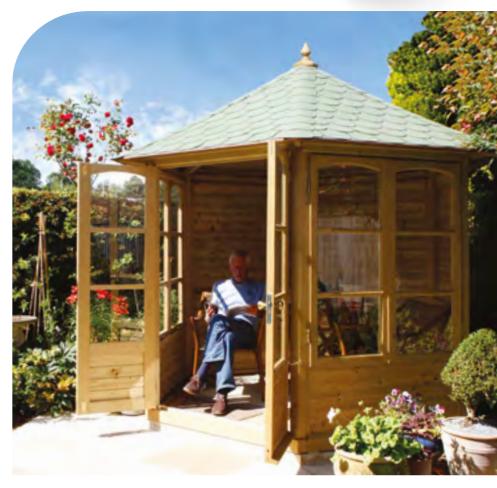

## **Brompton Gazebo**

The Brompton Gazebo is a best-seller among gazebos, looking particularly attractive with natural larch tiles. A beautiful feature for al fresco entertainment for family and friends.

This special range of gazebos incorporates trellis panels and boarded panels on three sides, with open panels and a balustrade at the front of the structure, providing a light and airy feature from which to enjoy every moment in your garden. The tiled Winchester Gazebo adds style to any landscape.