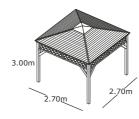

## **Brompton Gazebo**

The Brompton Gazebo is a best-seller among gazebos, looking particularly attractive with natural larch tiles. A beautiful feature for al fresco entertainment for family and friends.

This special range of gazebos incorporates trellis panels and boarded panels on three sides, with open panels and a balustrade at the front of the structure, providing a light and airy feature from which to enjoy every moment in your garden. The tiled Winchester Gazebo adds style to any landscape.