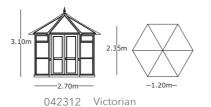

#### Edwardian and Victorian Greenhouse

The Victorian and Edwardian Potting Houses combine classic good looks • Floor sold as an option with practicality. They are glazed throughout with toughened safety glass 

Staging sold as an option and each panel features an opening fanlight to provide adequate ventilation. Both Victorian and Edwardian greenhouses come complete with all-round, The Edwardian's doors can be supplied pressure-treated working benches as standard.