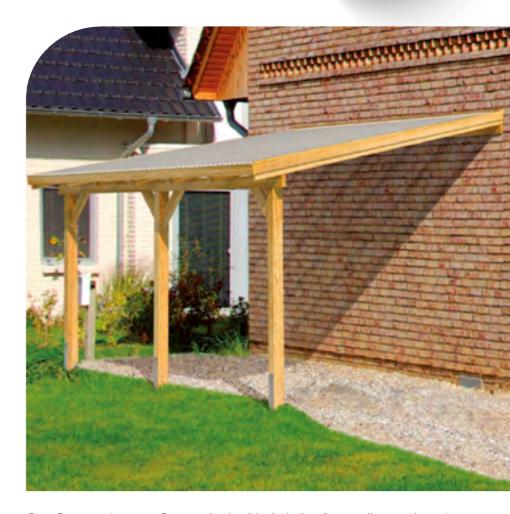

## **Ludlow Lean-to** Carport

## Contego lean-to Carport

The Ludlow Lean-to Carport provides the perfect car parking solution. Alternatively, this wooden structure could be used within your garden to create an outdoor entertaining area as it can provide shelter over your patio. The Ludlow carport is erected against a wall of your main building, thus saving space.