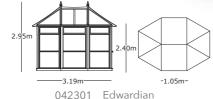

#### Edwardian and Victorian Greenhouse

The Victorian and Edwardian Potting Houses combine classic good looks • Floor sold as an option with practicality. They are glazed throughout with toughened safety glass 

Staging sold as an option and each panel features an opening fanlight to provide adequate ventilation. Both Victorian and Edwardian greenhouses come complete with all-round, The Edwardian's doors can be supplied pressure-treated working benches as standard.

to be located in the centre or at one end