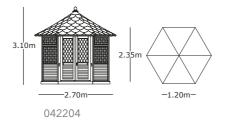

#### Harrogate Summerhouse

- Roof tiles available in either black or green
- ▶ Floor included
- Benches sold as an option

A handsome wooden garden building, the Harrogate Summerhouse allows you to enjoy your garden all year round. The windows and doors of this hexagonal summerhouse are glazed with 4mm toughened glass. Britishmade brass door fixtures are included as standard.