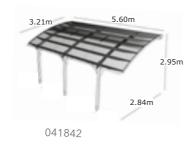

## Revelatio Carport

### Nevada Carport

Lack of space for two or three cars? This could be quite a challenge, as building a garage to fit two/three cars could be expensive and time consuming. Forget about it and go for our Revelatio Carport. The main features of this carport are glulam timber arches, 20x20cm laminated posts, modern design and the highest quality.

Double 041838

Triple 041839

• Roof tiles available in either black, green, red or brown

Single 041837

Double 041835

- Roof tiles available in either black, green, red or brown
- Infill panels not included

The Nevada Double Carport is a beautiful timber-built carport, based on glulam timber arches, providing protection against the elements, tree sap and bird droppings. In bad weather, the Nevada Carport will also make your trips to and from your car far more pleasant.