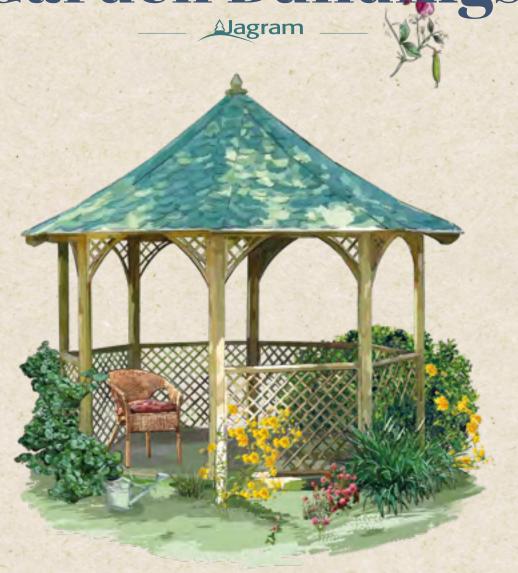

## **Brompton Gazebo**

The Brompton Gazebo is a best-seller among gazebos, looking particularly attractive with natural larch tiles. A beautiful feature for al fresco entertainment for family and friends.

This special range of gazebos incorporates trellis panels and boarded panels on three sides, with open panels and a balustrade at the front of the structure, providing a light and airy feature from which to enjoy every moment in your garden. The tiled Winchester Gazebo adds style to any landscape.