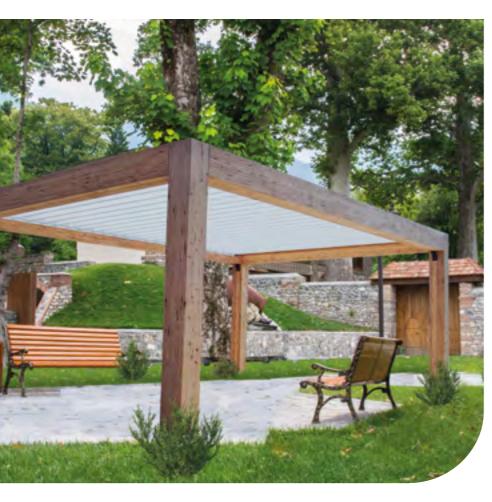

#### Roman Pergola

#### Leto Pergola

- Remotely opened watertight roof included
- ▶ Shutter panels sold as an option
- This product is a bespoke product. Please inquire for details

041886

Canvas sold as an option

The louvered roof pergola provides convenience and modern style. Made of treated GL-24 grade glulam, it is durable and weather resistant. The pergola is equipped with louvers that can be easily rotated with a remote control, providing full control over the amount of light. The roof is waterproof when louvres are in closed position. Various sizes are available.