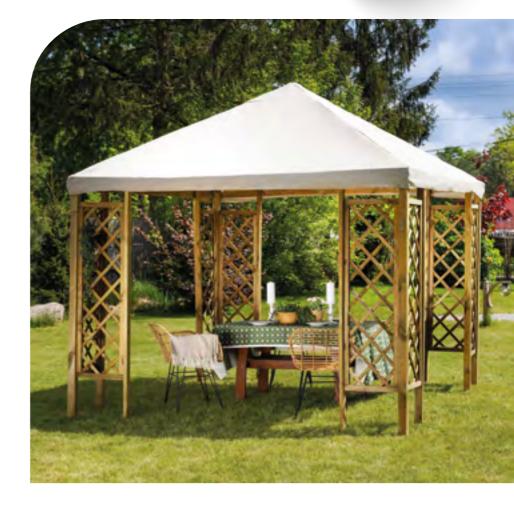

## **Brompton Gazebo**

The Brompton Gazebo is a best-seller among gazebos, looking particularly attractive with natural larch tiles. A beautiful feature for al fresco entertainment for family and friends.

This special range of gazebos incorporates trellis panels and boarded panels on three sides, with open panels and a balustrade at the front of the structure, providing a light and airy feature from which to enjoy every moment in your garden. The tiled Winchester Gazebo adds style to any landscape.