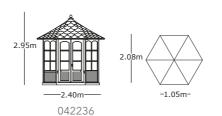

## **Brompton Gazebo**

The Brompton Gazebo is a best-seller among gazebos, looking particularly attractive with natural larch tiles. A beautiful feature for al fresco entertainment for family and friends.

This special range of gazebos incorporates trellis panels and boarded panels on three sides, with open panels and a balustrade at the front of the structure, providing a light and airy feature from which to enjoy every moment in your garden. The tiled Winchester Gazebo adds style to any landscape.