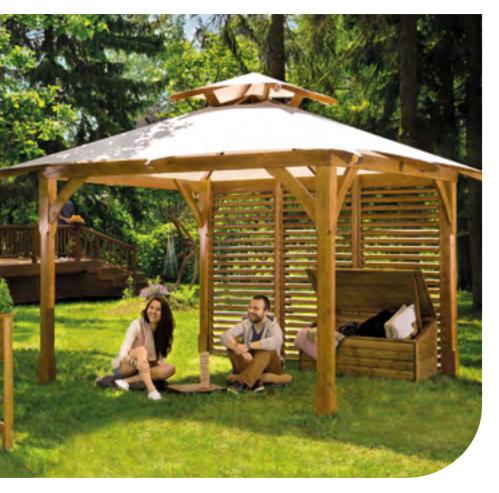

## **Chopin Gazebo**

The Chopin Entertaining Gazebo features handmade diamond trellis, providing an airy, spacious area in which to relax. This large outdoor entertaining space easily accommodates a large table and chairs. Additionally, we offer seat cushions and canvas panel covers made of the highest quality fabric, 100% treated, stain, UV resistant and has a waterproof finish which makes them perfect for outdoors.

The Vivaldi Gazebo features handmade diamond trellis to provide an airy and spacious area in which to relax. This structure enhances any garden and comes in various sizes to suit both the family and garden.