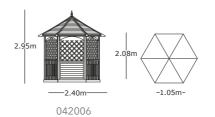

The Vivaldi Gazebo features handmade diamond trellis to provide an airy and spacious area in which to relax. This structure enhances any garden and comes in various sizes to suit both the family and garden.