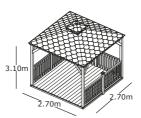

## **Chopin Gazebo**

The Chopin Entertaining Gazebo features handmade diamond trellis, providing an airy, spacious area in which to relax. This large outdoor entertaining space easily accommodates a large table and chairs. Additionally, we offer seat cushions and canvas panel covers made of the highest quality fabric, 100% treated, stain, UV resistant and has a waterproof finish which makes them perfect for outdoors.

The Vivaldi Gazebo features handmade diamond trellis to provide an airy and spacious area in which to relax. This structure enhances any garden and comes in various sizes to suit both the family and garden.