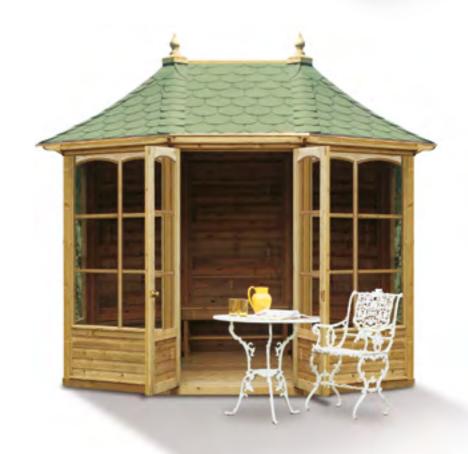

#### Georgian Summerhouse

**SUMMERHOUSE** 

fixtures are included as standard.

- Roof tiles available in either black or green
- ▶ Floor included
- Benches sold as an option

#### The Georgian Summerhouse is a classical hexagonal summerhouse with diamond leaded windows. This timeless design will add a touch of elegance to any garden and provide many years of service. The windows and double doors are fitted with diamond leaded 4mm toughened glass. Brass door