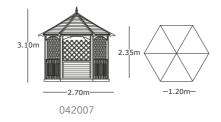

#### Winchester Gazebo Pavilion

The Winchester Pavilion comes with a wooden or tiled roof, excellent for entertaining the family and on sultry summer evenings. It makes an ideal place in which to relax with the sounds of the garden's wildlife and enjoy the ambience.