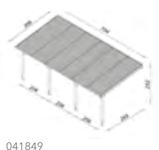

### Nevada Carport

Lack of space for two or three cars? This could be quite a challenge, as building a garage to fit two/three cars could be expensive and time consuming. Forget about it and go for our Revelatio Carport. The main features of this carport are glulam timber arches, 20x20cm laminated posts, modern design and the highest quality.

Double 041838

Triple 041839

• Roof tiles available in either black, green, red or brown

Single 041837

Double 041835

- Roof tiles available in either black, green, red or brown
- Infill panels not included

The Nevada Double Carport is a beautiful timber-built carport, based on glulam timber arches, providing protection against the elements, tree sap and bird droppings. In bad weather, the Nevada Carport will also make your trips to and from your car far more pleasant.