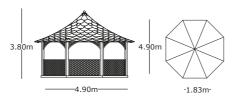

## **Brompton Gazebo**

The Brompton Gazebo is a best-seller among gazebos, looking particularly attractive with natural larch tiles. A beautiful feature for al fresco entertainment for family and friends.

This special range of gazebos incorporates trellis panels and boarded panels on three sides, with open panels and a balustrade at the front of the structure, providing a light and airy feature from which to enjoy every moment in your garden. The tiled Winchester Gazebo adds style to any landscape.