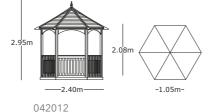

#### Winchester Gazebo

- Quality design and manufacturing
- Easy assembly
- Floor and benches sold as an option

- Roof tiles available in either black or green
- ▶ Floor sold as an option
- Benches sold as an option

The Brompton Gazebo is a best-seller among gazebos, looking particularly attractive with natural larch tiles. A beautiful feature for al fresco entertainment for family and friends.

This special range of gazebos incorporates trellis panels and boarded panels on three sides, with open panels and a balustrade at the front of the structure, providing a light and airy feature from which to enjoy every moment in your garden. The tiled Winchester Gazebo adds style to any landscape.