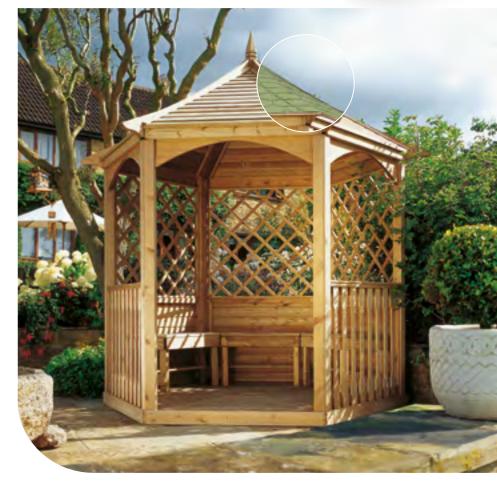

## **Brompton Gazebo**

The Brompton Gazebo is a best-seller among gazebos, looking particularly attractive with natural larch tiles. A beautiful feature for al fresco entertainment for family and friends.

This special range of gazebos incorporates trellis panels and boarded panels on three sides, with open panels and a balustrade at the front of the structure, providing a light and airy feature from which to enjoy every moment in your garden. The tiled Winchester Gazebo adds style to any landscape.