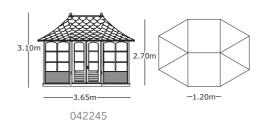

#### Winchester Gazebo

- Quality design and manufacturing
- Easy assembly
- Floor and benches sold as an option

- Roof tiles available in either black or green
- ▶ Floor sold as an option
- Benches sold as an option

The Brompton Gazebo is a best-seller among gazebos, looking particularly attractive with natural larch tiles. A beautiful feature for al fresco entertainment for family and friends.

This special range of gazebos incorporates trellis panels and boarded panels on three sides, with open panels and a balustrade at the front of the structure, providing a light and airy feature from which to enjoy every moment in your garden. The tiled Winchester Gazebo adds style to any landscape.