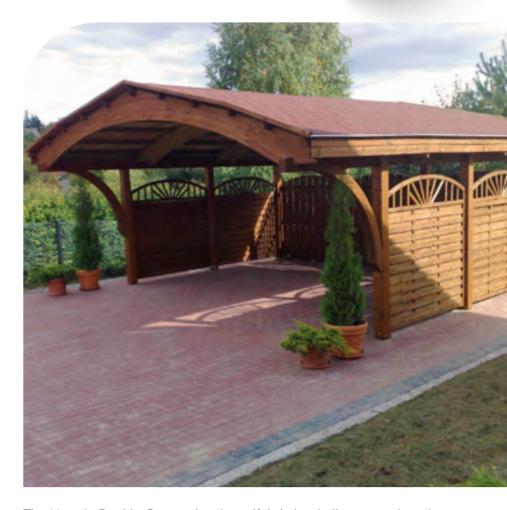

## Revelatio Carport

### Nevada Carport

Lack of space for two or three cars? This could be quite a challenge, as building a garage to fit two/three cars could be expensive and time consuming. Forget about it and go for our Revelatio Carport. The main features of this carport are glulam timber arches, 20x20cm laminated posts, modern design and the highest quality.