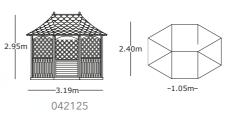

#### Winchester Gazebo

- Quality design and manufacturing
- Easy assembly
- Floor and benches sold as an option

- Roof tiles available in either black or green
- ▶ Floor sold as an option
- Benches sold as an option

The Brompton Gazebo is a best-seller among gazebos, looking particularly attractive with natural larch tiles. A beautiful feature for al fresco entertainment for family and friends.

This special range of gazebos incorporates trellis panels and boarded panels on three sides, with open panels and a balustrade at the front of the structure, providing a light and airy feature from which to enjoy every moment in your garden. The tiled Winchester Gazebo adds style to any landscape.