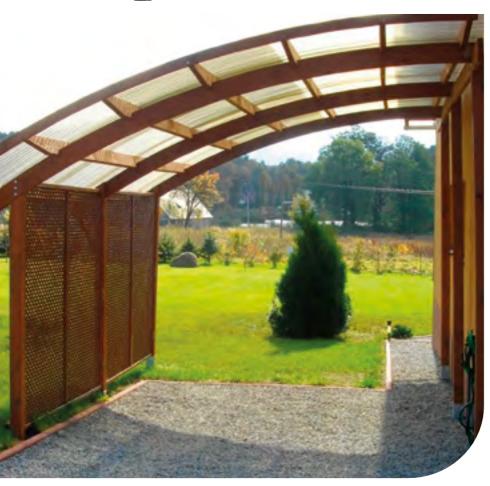

## Revelatio Carport

### Nevada Carport

Lack of space for two or three cars? This could be quite a challenge, as building a garage to fit two/three cars could be expensive and time consuming. Forget about it and go for our Revelatio Carport. The main features of this carport are glulam timber arches, 20x20cm laminated posts, modern design and the highest quality.