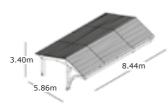

## Revelatio Carport

### Nevada Carport

Lack of space for two or three cars? This could be quite a challenge, as building a garage to fit two/three cars could be expensive and time consuming. Forget about it and go for our Revelatio Carport. The main features of this carport are glulam timber arches, 20x20cm laminated posts, modern design and the highest quality.

Double 041838

Triple 041839

• Roof tiles available in either black, green, red or brown

Single 041837

Double 041835

- Roof tiles available in either black, green, red or brown
- Infill panels not included

The Nevada Double Carport is a beautiful timber-built carport, based on glulam timber arches, providing protection against the elements, tree sap and bird droppings. In bad weather, the Nevada Carport will also make your trips to and from your car far more pleasant.