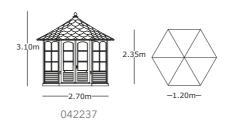

#### Winchester Gazebo

- Quality design and manufacturing
- Easy assembly
- Floor and benches sold as an option

- Roof tiles available in either black or green
- ▶ Floor sold as an option
- Benches sold as an option

The Brompton Gazebo is a best-seller among gazebos, looking particularly attractive with natural larch tiles. A beautiful feature for al fresco entertainment for family and friends.

This special range of gazebos incorporates trellis panels and boarded panels on three sides, with open panels and a balustrade at the front of the structure, providing a light and airy feature from which to enjoy every moment in your garden. The tiled Winchester Gazebo adds style to any landscape.