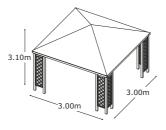

## **Brompton Gazebo**

The Brompton Gazebo is a best-seller among gazebos, looking particularly attractive with natural larch tiles. A beautiful feature for al fresco entertainment for family and friends.

This special range of gazebos incorporates trellis panels and boarded panels on three sides, with open panels and a balustrade at the front of the structure, providing a light and airy feature from which to enjoy every moment in your garden. The tiled Winchester Gazebo adds style to any landscape.