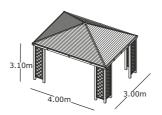

## **Brompton Gazebo**

The Brompton Gazebo is a best-seller among gazebos, looking particularly attractive with natural larch tiles. A beautiful feature for al fresco entertainment for family and friends.

This special range of gazebos incorporates trellis panels and boarded panels on three sides, with open panels and a balustrade at the front of the structure, providing a light and airy feature from which to enjoy every moment in your garden. The tiled Winchester Gazebo adds style to any landscape.