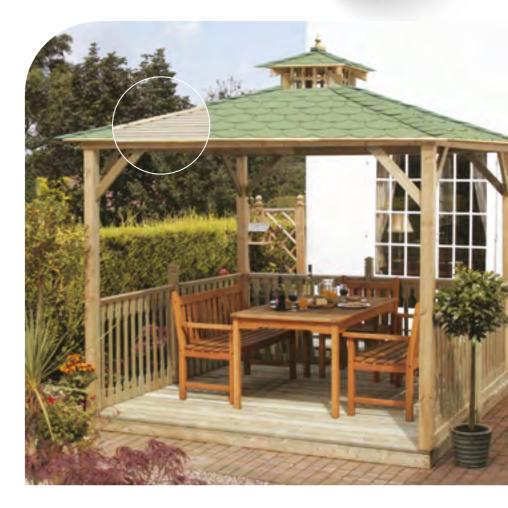

## **Brompton Gazebo**

The Brompton Gazebo is a best-seller among gazebos, looking particularly attractive with natural larch tiles. A beautiful feature for al fresco entertainment for family and friends.

This special range of gazebos incorporates trellis panels and boarded panels on three sides, with open panels and a balustrade at the front of the structure, providing a light and airy feature from which to enjoy every moment in your garden. The tiled Winchester Gazebo adds style to any landscape.