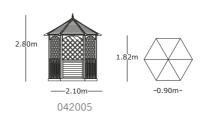

## **Chopin Gazebo**

The Chopin Entertaining Gazebo features handmade diamond trellis, providing an airy, spacious area in which to relax. This large outdoor entertaining space easily accommodates a large table and chairs. Additionally, we offer seat cushions and canvas panel covers made of the highest quality fabric, 100% treated, stain, UV resistant and has a waterproof finish which makes them perfect for outdoors.

Economical version, no copper roof finish 041291

041285

- Roof tiles available in either black or green
- ▶ Floor sold as an option
- Optional Seat and back cushions
- Optional Canvas panel covers

- Roof tiles available in either black or green
- ▶ Floor sold as an option
- Benches sold as an option