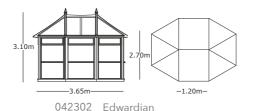

#### Edwardian and Victorian Greenhouse

The Victorian and Edwardian Potting Houses combine classic good looks • Floor sold as an option with practicality. They are glazed throughout with toughened safety glass 

Staging sold as an option and each panel features an opening fanlight to provide adequate ventilation. Both Victorian and Edwardian greenhouses come complete with all-round, The Edwardian's doors can be supplied pressure-treated working benches as standard.

to be located in the centre or at one end