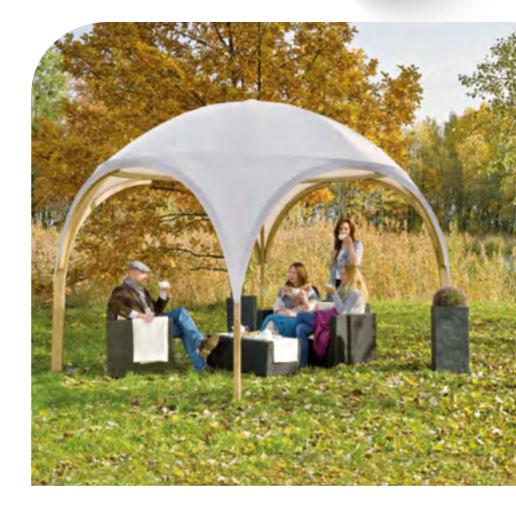

The Leto Pergola is formed by connected wooden arches. Its shape forms the structure of a dome. Regardless of whether it is erected in the garden or terrace, it will certainly draw attention with its sophisticated arched shape, and both you and visitors alike, will enjoy the beauty of this engaging timber structure.