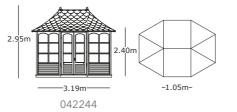

## **Brompton Gazebo**

The Brompton Gazebo is a best-seller among gazebos, looking particularly attractive with natural larch tiles. A beautiful feature for al fresco entertainment for family and friends.

This special range of gazebos incorporates trellis panels and boarded panels on three sides, with open panels and a balustrade at the front of the structure, providing a light and airy feature from which to enjoy every moment in your garden. The tiled Winchester Gazebo adds style to any landscape.