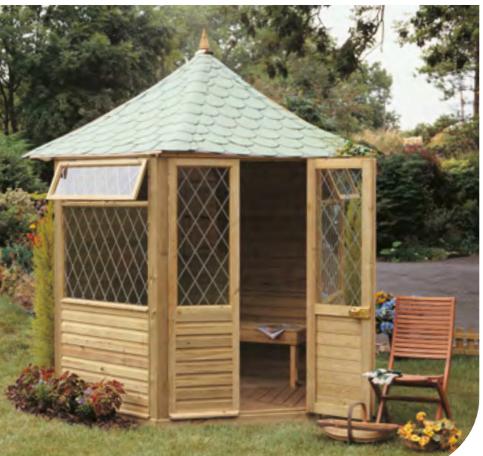

#### Winchester Gazebo

- Quality design and manufacturing
- Easy assembly
- Floor and benches sold as an option

- Roof tiles available in either black or green
- ▶ Floor sold as an option
- Benches sold as an option

The Brompton Gazebo is a best-seller among gazebos, looking particularly attractive with natural larch tiles. A beautiful feature for al fresco entertainment for family and friends.

This special range of gazebos incorporates trellis panels and boarded panels on three sides, with open panels and a balustrade at the front of the structure, providing a light and airy feature from which to enjoy every moment in your garden. The tiled Winchester Gazebo adds style to any landscape.