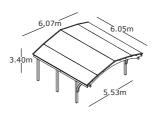

## Revelatio Carport

### Nevada Carport

Lack of space for two or three cars? This could be quite a challenge, as building a garage to fit two/three cars could be expensive and time consuming. Forget about it and go for our Revelatio Carport. The main features of this carport are glulam timber arches, 20x20cm laminated posts, modern design and the highest quality.