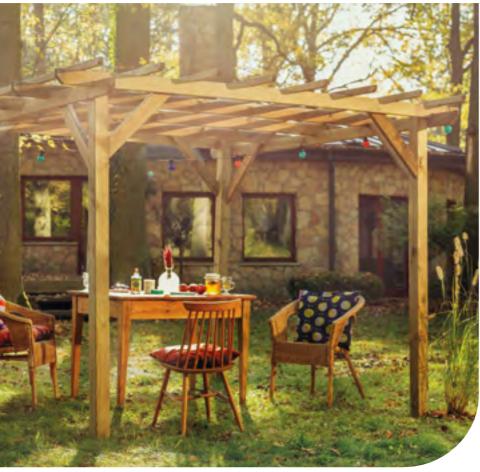

#### Roman Pergola

#### Leto Pergola

- Remotely opened watertight roof included
- ▶ Shutter panels sold as an option
- This product is a bespoke product. Please inquire for details

041886

Canvas sold as an option

The louvered roof pergola provides convenience and modern style. Made of treated GL-24 grade glulam, it is durable and weather resistant. The pergola is equipped with louvers that can be easily rotated with a remote control, providing full control over the amount of light. The roof is waterproof when louvres are in closed position. Various sizes are available.