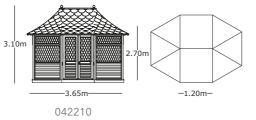

#### Winchester Gazebo

- Quality design and manufacturing
- Easy assembly
- Floor and benches sold as an option

- Roof tiles available in either black or green
- ▶ Floor sold as an option
- Benches sold as an option

The Brompton Gazebo is a best-seller among gazebos, looking particularly attractive with natural larch tiles. A beautiful feature for al fresco entertainment for family and friends.

This special range of gazebos incorporates trellis panels and boarded panels on three sides, with open panels and a balustrade at the front of the structure, providing a light and airy feature from which to enjoy every moment in your garden. The tiled Winchester Gazebo adds style to any landscape.