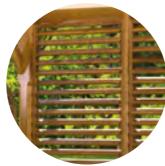

#### **Cotswold Canopy**

## Luxury Cotswold Canopy

- Roof tiles available in either black or green
- ▶ Floor, balustrade, drink shelf, shutter panels sold as an option

Cotswold with shutters

C42170

- Floor, balustrade and drink shelf sold as an option.
- ▶ Shutter panels sold as an option
- Western Red Cedar roof shingles

Cotswold Luxury Canopy is a timeless classical structure made with superb materials including Western Red Cedar roof shingles. It is a perfect way to add charm to your outdoor room. With its elegant and sturdy laminated  $12 \times 12$ cm stop-chamfered posts it will last decades. The posts are painted an amber colour to match the beautiful colour of the cedar shingles.