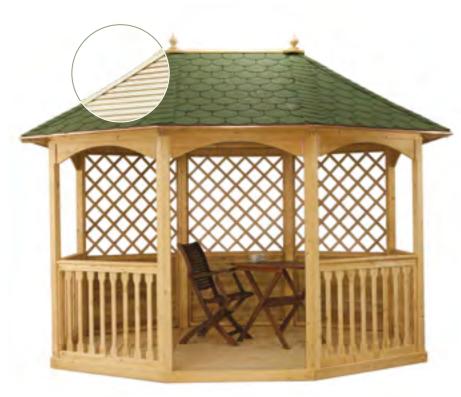

#### Winchester Gazebo

- Quality design and manufacturing
- Easy assembly
- Floor and benches sold as an option

- Roof tiles available in either black or green
- ▶ Floor sold as an option
- Benches sold as an option

The Brompton Gazebo is a best-seller among gazebos, looking particularly attractive with natural larch tiles. A beautiful feature for al fresco entertainment for family and friends.

This special range of gazebos incorporates trellis panels and boarded panels on three sides, with open panels and a balustrade at the front of the structure, providing a light and airy feature from which to enjoy every moment in your garden. The tiled Winchester Gazebo adds style to any landscape.