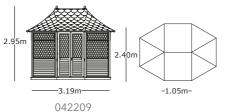

## **Brompton Gazebo**

The Brompton Gazebo is a best-seller among gazebos, looking particularly attractive with natural larch tiles. A beautiful feature for al fresco entertainment for family and friends.

This special range of gazebos incorporates trellis panels and boarded panels on three sides, with open panels and a balustrade at the front of the structure, providing a light and airy feature from which to enjoy every moment in your garden. The tiled Winchester Gazebo adds style to any landscape.