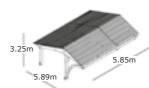

## Revelatio Carport

### Nevada Carport

Lack of space for two or three cars? This could be quite a challenge, as building a garage to fit two/three cars could be expensive and time consuming. Forget about it and go for our Revelatio Carport. The main features of this carport are glulam timber arches, 20x20cm laminated posts, modern design and the highest quality.

Double 041838

Triple 041839

• Roof tiles available in either black, green, red or brown

Single 041837

Double 041835

- Roof tiles available in either black, green, red or brown
- Infill panels not included

The Nevada Double Carport is a beautiful timber-built carport, based on glulam timber arches, providing protection against the elements, tree sap and bird droppings. In bad weather, the Nevada Carport will also make your trips to and from your car far more pleasant.