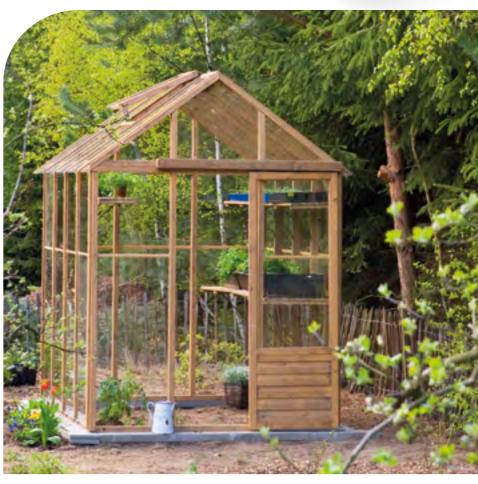

#### Edwardian and Victorian Greenhouse

The Victorian and Edwardian Potting Houses combine classic good looks • Floor sold as an option with practicality. They are glazed throughout with toughened safety glass 

Staging sold as an option and each panel features an opening fanlight to provide adequate ventilation. Both Victorian and Edwardian greenhouses come complete with all-round, The Edwardian's doors can be supplied pressure-treated working benches as standard.