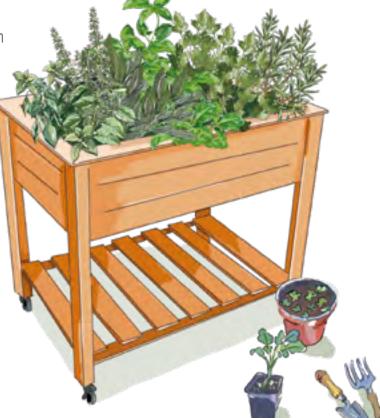

#### Maggie vegetable planters

are ideal for growing vegetables and herbs. No need to bend down when working. They have a large growing area and come in different versions
- 2 depths, 3 lengths and optional classic black railing.

Each version is made from kiln dried larch and is suitable for courier delivery.