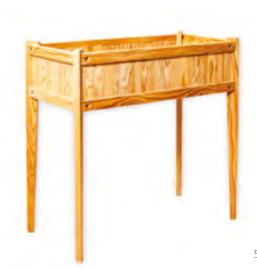

#### Maggie vegetable planters

are ideal for growing vegetables and herbs. No need to bend down when working. They have a large growing area and come in different versions
- 2 depths, 3 lengths and optional classic black railing.

Each version is made from kiln dried larch and is suitable for courier delivery.