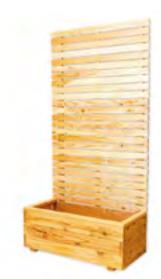

#### **Larix Planter** with Panel

052150M h180 x 90 x 46 052151M h120 x 90 x 46

> Elegant and solid planter with panel in slatted construction. Kiln dried larch, courier delivery friendly. Available with accessories such as seat, cushion, wheels, hanging benches and others.