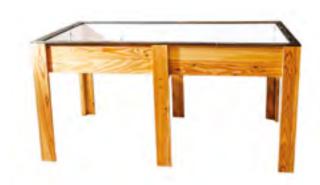

### **Aquatic Planter**

52167M h59 x 90 x 90 52168M h59 x 120 x 90 52169M h59 x 120 x 120

Very sturdy planter with heavy duty, waterproof infill.

Walls assembled without tools or nails – t&g boards mortised one into another at corners.

Kiln dried larch, courier delivery friendly.