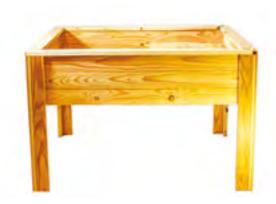

#### **Larch Home Garden**

52118M h83 x 40 x 80

Extremely sturdy, yet lightweight elevated planter for herbs and flowers.

Suitable for both gardens and balconies. No need to bend down when working.

Durable liner and drainage pipe guarantee longevity.

Made with kiln dried larch, courier delivery friendly.

Provence larch planter