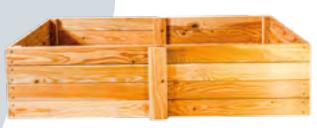

## Bed (rectangular)

#### Heavy Duty Veggie Heavy Duty Veggie Bed (trapezoid)

52070 h120 x 80 x 80 52071 h160 x 80 x 80 52072 h190 x 120 x 80 52073 h290 x 120 x 80 52074 h390 x 120 x 80

Raised beds for easy cultivation and high crops. Available in many sizes with a large cultivation area. Robust and easy to assemble. Kiln dried larch.