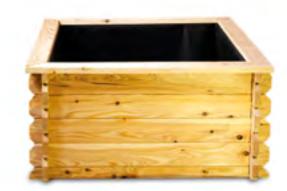

## Luxury Tongue&Groove Raised Bed

52184M h20 x 120 x 120 52185M h20 x 120 x 240 52180M h20 x 40 x 80

52182M h20 x 80 x 120 52181M h20 x 80 x 80 52183M h20 x 80 x 160

Available in many sizes and shapes. Allow many modular combinations. Provide ideal growing conditions for vegetables, herbs and flowers. Kiln dried larch, courier delivery friendly.

Walls assembled without tools or nails - t&g boards are mortised one into another at corners. Kiln dried larch, courier delivery friendly.