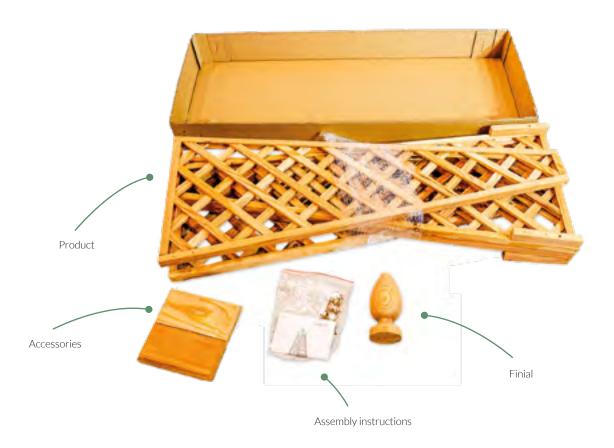

### Packaging Example

Smart packaging starts at Jagram with product design. We strive for safe delivery and the smallest possible packaging to reduce costs and enable courier delivery, but also to minimise the carbon footprint of transport.

Package under maximum dimensions of 60 x 40 x 120 cm and 31 kg weight

info@jagram.co.uk www.jagram.co.uk www.jagramcatalogue.co.uk www.jagramgroup.com