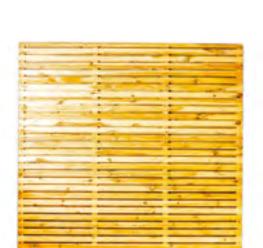

#### Larix Double Slatted Panel

Double Slatted Panel with slats mounted alternately on the front and back of the panel. Allows for maximum privacy.

Kiln dried larch.