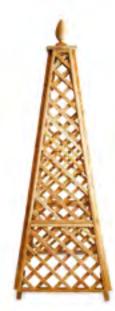

#### **Larch Obelisk**

21767 h140 x 50 x 50 21769 h180 x 65 x 65 21770 h175 x 70 x 70

A solid support for climbing plants to add height and perspective to the garden. A great feature to enhance the classic style of the garden.

Available in small and large sizes. Both versions are packaged in handy, courier-friendly boxes.

Kiln dried larch.