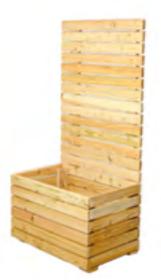

### **Aquatic Planter**

52167M h59 x 90 x 90 52168M h59 x 120 x 90 52169M h59 x 120 x 120

Very sturdy planter with heavy duty, waterproof infill.

Walls assembled without tools or nails – t&g boards mortised one into another at corners.

Kiln dried larch, courier delivery friendly.