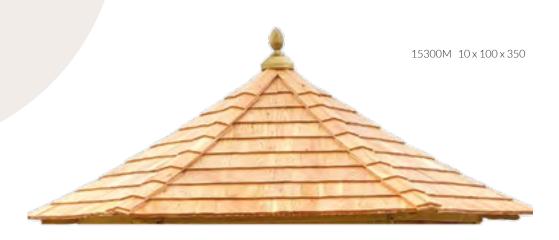

#### Larch Roof Shingles

Flat cut wooden roof and cladding tiles. Ideal for gazebos, pavilions, sheds and carports. Regular shingles 10 mm thick and 100 mm wide create an attractive and durable roof.

Wooden deck tiles. Larch. Durable and decorative.