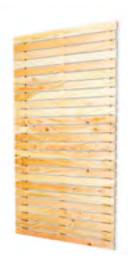

#### **Larix Slatted Panel**

21552M h180 x 60 21551M h180 x 90 21550M h180 x 180

Slatted Panel with slats mounted on one side, strong, rebated frame and attractive contemporary look. Small distances between slats offer privacy, yet light and air flow through.

Kiln dried larch.