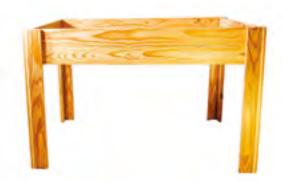

#### **Larch Home Garden**

52118M h83 x 40 x 80

Extremely sturdy, yet lightweight elevated planter for herbs and flowers.

Suitable for both gardens and balconies. No need to bend down when working.

Durable liner and drainage pipe guarantee longevity.

Made with kiln dried larch, courier delivery friendly.

Provence larch planter