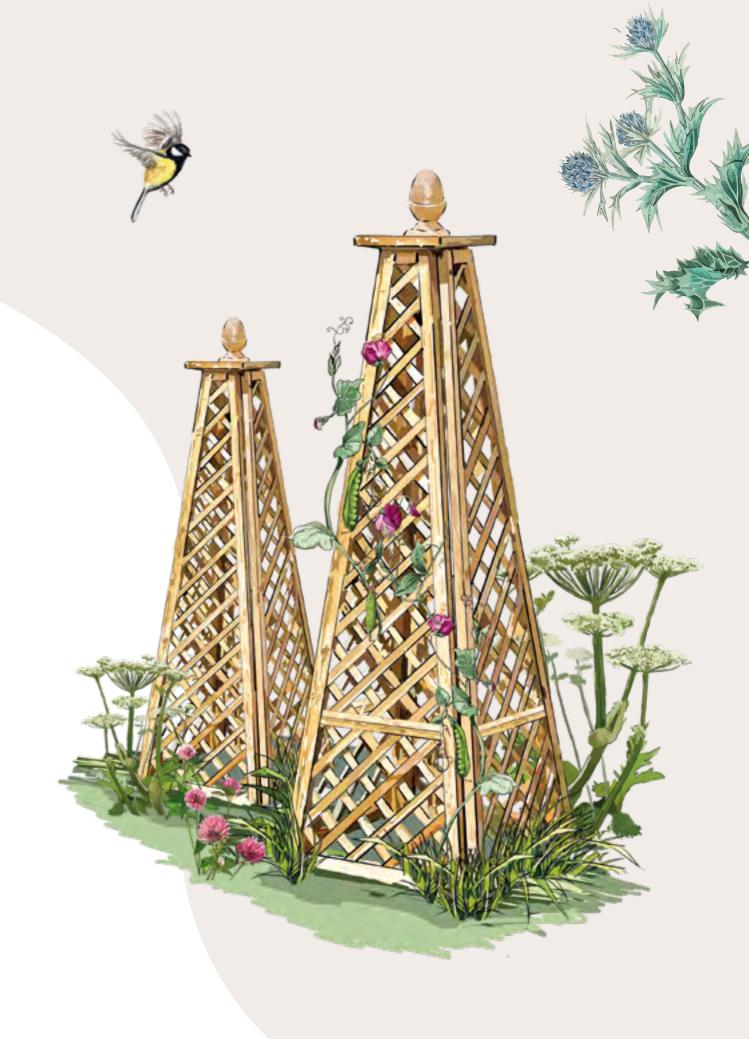

#### **Larch Obelisk**

21767 h140 x 50 x 50 21769 h180 x 65 x 65 21770 h175 x 70 x 70

A solid support for climbing plants to add height and perspective to the garden. A great feature to enhance the classic style of the garden.

Available in small and large sizes. Both versions are packaged in handy, courier-friendly boxes.

Kiln dried larch.