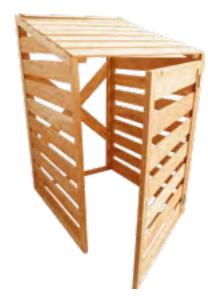

#### **Larch Home Garden**

52118M h83 x 40 x 80

Extremely sturdy, yet lightweight elevated planter for herbs and flowers.

Suitable for both gardens and balconies. No need to bend down when working.

Durable liner and drainage pipe guarantee longevity.

Made with kiln dried larch, courier delivery friendly.

Provence larch planter