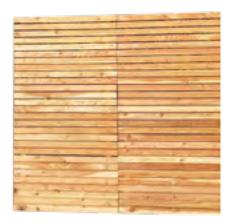

#### **Larix Slatted Panel**

21552M h180 x 60 21551M h180 x 90 21550M h180 x 180

Slatted Panel with slats mounted on one side, strong, rebated frame and attractive contemporary look. Small distances between slats offer privacy, yet light and air flow through.

Kiln dried larch.