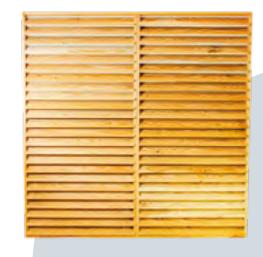

#### Venetian Fixed Shutter Panel

22322-MO h180 x 60 22321-MO h180 x 90 22320-MO h180 x 180

21570M h180 x 180

Venetian-style louvered panel with angled slats.
This contemporary design panel offers privacy, airflow and partial light penetration at the same time.