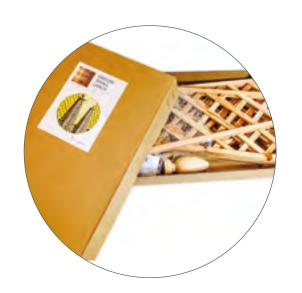

### Packaging Example

Smart packaging starts at Jagram with product design. We strive for safe delivery and the smallest possible packaging to reduce costs and enable courier delivery, but also to minimise the carbon footprint of transport.

Package under maximum dimensions of 60 x 40 x 120 cm and 31 kg weight

info@jagram.co.uk www.jagram.co.uk www.jagramcatalogue.co.uk www.jagramgroup.com