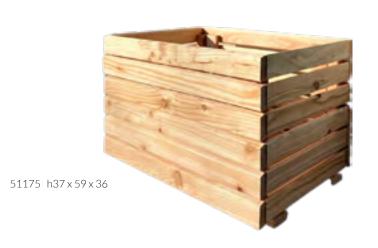

### **Aquatic Planter**

52167M h59 x 90 x 90 52168M h59 x 120 x 90 52169M h59 x 120 x 120

Very sturdy planter with heavy duty, waterproof infill.

Walls assembled without tools or nails – t&g boards mortised one into another at corners.

Kiln dried larch, courier delivery friendly.