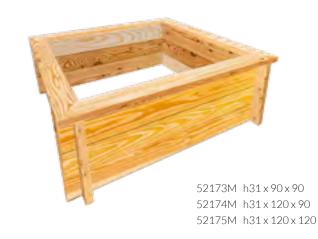

### **Aquatic Planter**

52167M h59 x 90 x 90 52168M h59 x 120 x 90 52169M h59 x 120 x 120

Very sturdy planter with heavy duty, waterproof infill.

Walls assembled without tools or nails – t&g boards mortised one into another at corners.

Kiln dried larch, courier delivery friendly.