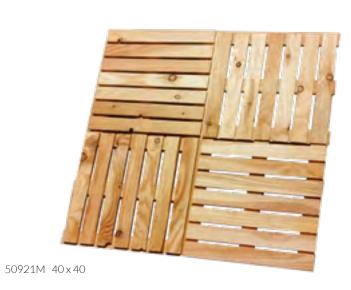

#### Larch Wooden Deck Tiles

Durable and decorative. Ideal for creating a beautiful deck or balcony or garden walkway.