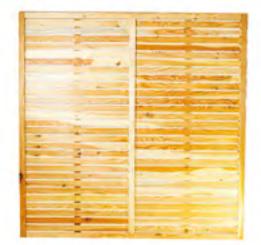

#### **Larix Slatted Panel**

21552M h180 x 60 21551M h180 x 90 21550M h180 x 180

Slatted Panel with slats mounted on one side, strong, rebated frame and attractive contemporary look. Small distances between slats offer privacy, yet light and air flow through.

Kiln dried larch.