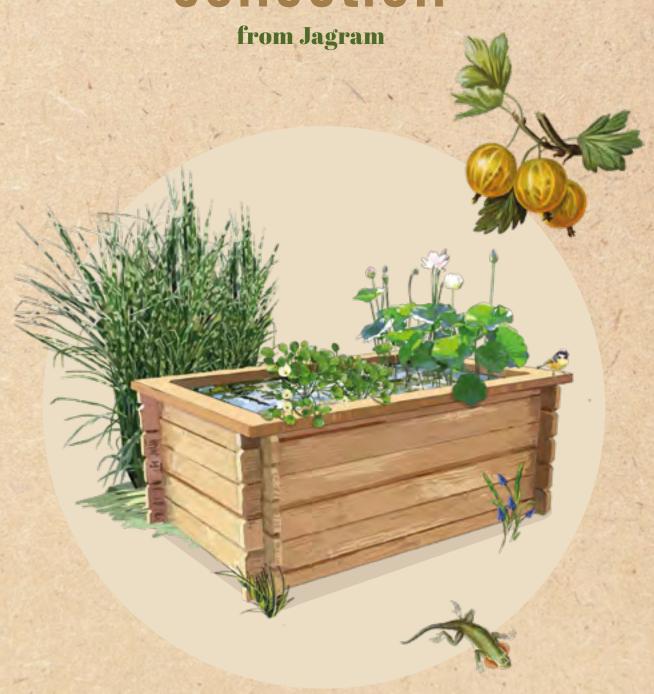

### **Aquatic Planter**

52167M h59 x 90 x 90 52168M h59 x 120 x 90 52169M h59 x 120 x 120

Very sturdy planter with heavy duty, waterproof infill.

Walls assembled without tools or nails – t&g boards mortised one into another at corners.

Kiln dried larch, courier delivery friendly.